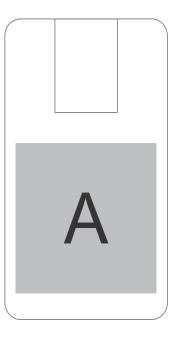

## **Branding Options:**

| Position | Branding Method (Branding Code) | No. of Colours | Dimension             |
|----------|---------------------------------|----------------|-----------------------|
| А        | Laser Engraving (LC)            | N/A            | 45mm wide x 45mm high |
| A        | Screen Print (SA)               | 1 Colour       | 45mm wide x 35mm high |
| A        | Pad Printing (PA)               | 4 Colours      | 35mm wide x 35mm high |
| A        | Direct to Print (DP-A)          | Full Colour    | 55mm wide x 50mm high |